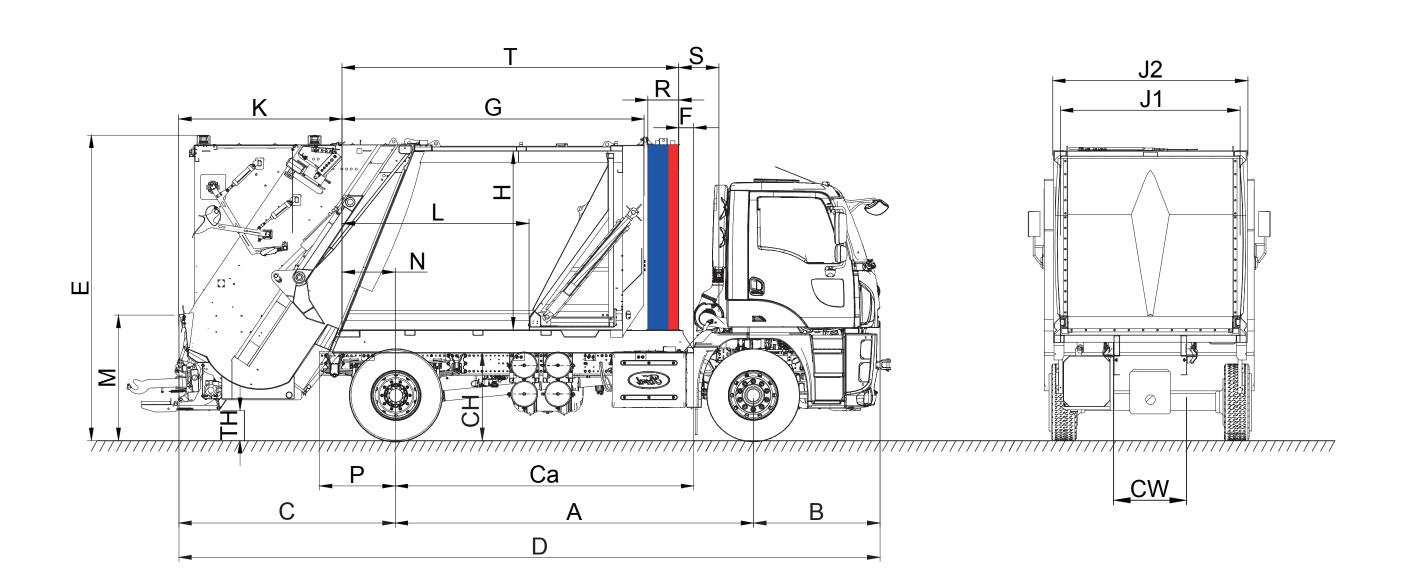

## 1. Equipment Dimensions

| COMPAGNE DIMENCIONO LICE                       |     |       |                      |       |       |       |       |         |                   |         |           |         |           |       |      |      |      |      |       |
|------------------------------------------------|-----|-------|----------------------|-------|-------|-------|-------|---------|-------------------|---------|-----------|---------|-----------|-------|------|------|------|------|-------|
| EQUIPMENT DIMENSIONS LIST                      |     |       |                      |       |       |       |       |         |                   |         |           |         |           |       |      |      |      |      |       |
| EQUIPMENT TANK<br>CAPACITY                     |     | 10 m³ | 11 m³                | 12 m³ | 13 m³ | 14 m³ | 15 m³ | 16 m³   | 17 m <sup>3</sup> | 18 m³   | 19 m³     | 20m³    | 21 m³     | 22 m³ | 23m³ | 24m³ | 25m³ | 26m³ | 27 m³ |
| Rear Overhang                                  | *C  |       | 2780 mm              |       |       |       |       |         |                   |         |           |         |           |       |      |      |      |      |       |
| Chassis Height                                 | *CH |       |                      |       |       |       |       |         |                   | 1000    | mm        |         |           |       |      |      |      |      |       |
| Distance Between Ejection<br>Plate - Container | L   | 1767  | 1992                 | 2217  | 2242  | 2667  | 2892  | 3117    | 3342              | 3567    | 3792      | 4017    | 4242      | 4467  | 4692 | 4917 | 5142 | 5367 | 5592  |
| Body Height                                    | *E  |       |                      |       |       |       |       |         |                   | 3520    | mm        |         |           |       |      |      |      |      |       |
| Useful Chassis Length                          | *Ca | 1767  | 1992                 | 2217  | 2242  | 2667  | 2892  | 3117    | 3342              | 3567    | 3792      | 4017    | 4242      | 4467  | 4692 | 4917 | 5142 | 5367 | 5592  |
| Truck Chassis Width                            | *CW |       | May differ by truck. |       |       |       |       |         |                   |         |           |         |           |       |      |      |      |      |       |
| Distance Between<br>Chassis - Cabin            | *F  |       | 268 mm               |       |       |       |       |         |                   |         |           |         |           |       |      |      |      |      |       |
| Body Internal Width                            | Jì  |       | 2130 mm              |       |       |       |       |         |                   |         |           |         |           |       |      |      |      |      |       |
| Body External Width                            | J2  |       | 2136 mm              |       |       |       |       |         |                   |         |           |         |           |       |      |      |      |      |       |
| Chassis Back Length                            | Р   |       | 1120 mm              |       |       |       |       |         |                   |         |           |         |           |       |      |      |      |      |       |
| Distance Between<br>Cabin - Equipment          | *5  |       |                      |       |       |       |       |         |                   | 475     | mm        |         |           |       |      |      |      |      |       |
| Body Length                                    | G   | 1767  | 1992                 | 2217  | 2242  | 2667  | 2892  | 3117    | 3342              | 3567    | 3792      | 4017    | 4242      | 4467  | 4692 | 4917 | 5142 | 5367 | 5592  |
| Body Internal Height                           | Н   |       | 2120 mm              |       |       |       |       |         |                   |         |           |         |           |       |      |      |      |      |       |
| Tailgate Length                                | К   |       | 1936 mm              |       |       |       |       |         |                   |         |           |         |           |       |      |      |      |      |       |
| Hopper Extension<br>Height                     | М   |       | 1440 mm              |       |       |       |       |         |                   |         |           |         |           |       |      |      |      |      |       |
| Water Tank Length                              | **R |       | 366 mm               |       |       |       |       |         |                   |         |           |         |           |       |      |      |      |      |       |
| Tailgate Ground<br>Clearance                   | *TH |       | 334 mm               |       |       |       |       |         |                   |         |           |         |           |       |      |      |      |      |       |
| Equipment Weight (kg)<br>(±3%)                 |     |       |                      |       |       |       | **    | *Please | contact 0         | RAKÇI M | AKİNA for | equipme | ent weigh | nt.   |      |      |      |      |       |

- The dimensions are given in mm.
- Parts marked with (\*) may differ by truck. The final dimensions will be concluded following the sketch study on the truck chosen by the customer. The table has been made for information purposes.
- Parts marked with (\*\*) means that the dimensions may change in case a bigger or smaller clean and waste water tank is requested.
- These are the base equipment data and they do not include optional equipment or accessories.
- The equipment dimensions may vary by ±3% depending on the general tolerances.