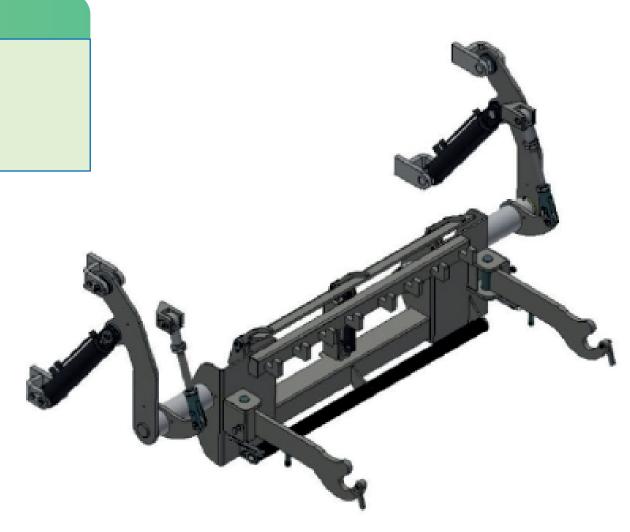

# **7.** Bin Lifter Systems

| Bin Lifter System     |                                                                              |  |  |  |  |
|-----------------------|------------------------------------------------------------------------------|--|--|--|--|
| Bin Lifter (Optional) | 120 lt - 1100 lt (EN 840)<br>120 lt - 1700 lt (EN 840)<br>400lt - 800lt (TR) |  |  |  |  |

We produce systems whose EN 840 standard-compliant bin lifter is suitable for lifting plastic and metal containers.