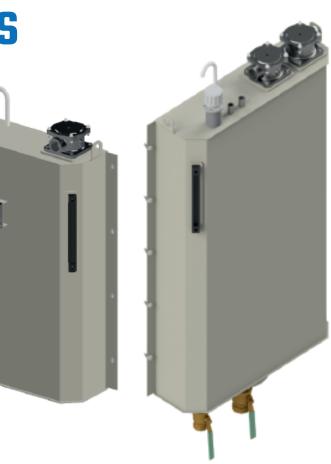

quipment dimensions may vary by ±3% depending on the general tolerances.







#### 2.Body Capacity

| Capacity             |                                  | OBW<br>10 m³ - 27 m³ |         |  |  |
|----------------------|----------------------------------|----------------------|---------|--|--|
|                      | Tailgate Features                |                      |         |  |  |
| Capacity             | Without Hopp                     | er Extension         | 1.5 m³  |  |  |
| oupubity             | With Hopper Extension (Optional) |                      | 2 m³    |  |  |
| Land Paragraph Calls | Without Hopper Extension         |                      | 1020 mm |  |  |
| Loading Height       | With Hopper Extension (Optional) |                      | 1440 mm |  |  |







| 4. Clean Water     |
|--------------------|
| <b>Waste Water</b> |
| <b>Line System</b> |

| Hydraulic Features |                       |                                                                                              |  |  |  |  |
|--------------------|-----------------------|----------------------------------------------------------------------------------------------|--|--|--|--|
|                    |                       | Gear Pump                                                                                    |  |  |  |  |
|                    | <u>P</u> ump          | Vane Pump (Optional)                                                                         |  |  |  |  |
|                    | Types                 | Piston Pump (Optional)