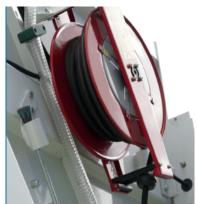

| Washing System Features |                                      |                                                     |                |  |  |  |  |
|-------------------------|--------------------------------------|-----------------------------------------------------|----------------|--|--|--|--|
|                         | Pump                                 | Piston                                              |                |  |  |  |  |
| _                       | Operating Pressure                   | 100-150 bar                                         |                |  |  |  |  |
| Pump                    | Hydraulic Pump<br>Flow Rate          | 45 – 100 lt / min.                                  |                |  |  |  |  |
|                         | Rotary Pump<br>Head Rate             | 50 lt / min.                                        |                |  |  |  |  |
|                         | Waste Water Transfer System Features |                                                     |                |  |  |  |  |
| Pur                     | пр                                   | Open-Vane Stainless Pump                            |                |  |  |  |  |
| Filter S                | ystem                                | Filter System Capable of Filtrating Solid Particles |                |  |  |  |  |
|                         | Tank Capacities                      |                                                     |                |  |  |  |  |
|                         | Clean Water Tank                     |                                                     | 1000 – 3000 lt |  |  |  |  |
|                         | Wastewater Tank                      |                                                     | 650 – 2000 lt  |  |  |  |  |
| Trig                    | gger Pump Head Dru                   | im                                                  | 15 m – 20 m    |  |  |  |  |