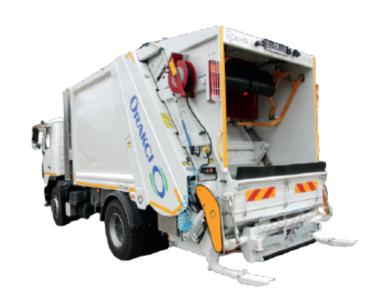

| Emergency Stop Buttons                             |  |  |  |  |
|                                                    |                                                    | Safety Sensor Between Tailgate -<br>Ejection Plate |  |  |  |  |
|                                                    |                                                    | Two-Hand Control Button                            |  |  |  |  |
|                                                    |                                                    | Full Body Sensor (Optional)                        |  |  |  |  |
|                                                    |                                                    | Tailgate Hopper Sensor                             |  |  |  |  |









### 8. Optional Features

- 10. The opportunity of washing the containers between 120 and 1100 liters in
- 4 15 seconds is offered.
- 11. 2 m³ tailgate volume.
- 12. A hydraulically driven, stainless body wastewater pump that transfers the dirty water accumulated in the tailgate waste water tank to the external waste water tank is in place.
- 13. The control systems of our equipments are programmed by our company and improvements can be made in line with demands.
- 14. 1:6 compaction ratio is available (may differ by waste density).
- 15. The movement of the rotating washing head in the waste container is provided by hydraulic (optional) or pneumatic pistons.
- 16. Bin lifter suitable for containers in compliance with EN840 standards is in place.
- 17. CANBUS support is offered, if