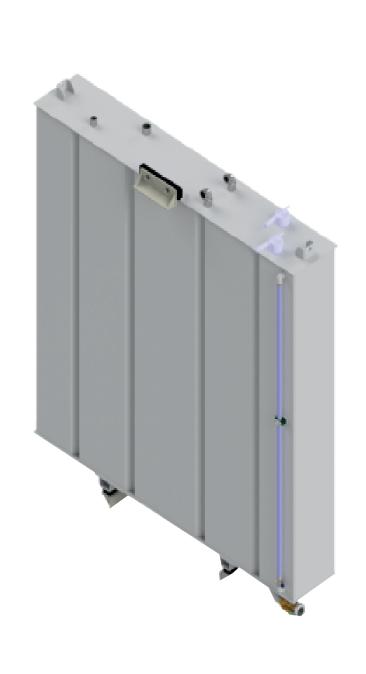

|                |  |  |  |  |
| Filter S                | ystem                                | Filter System Capable of Filtrating Solid Particles |                |  |  |  |  |
|                         | Tank Capacities                      |                                                     |                |  |  |  |  |
|                         | Clean Water Tank                     |                                                     | 1000 – 3000 lt |  |  |  |  |
|                         | Wastewater Tank                      |                                                     | 650 – 2000 lt  |  |  |  |  |
| Trig                    | gger Pump Head Dru                   | im                                                  | 15 m – 20 m    |  |  |  |  |







## **5.** General Features

| GENERAL FEATURES                         |           |  |  |  |  |  |
|------------------------------------------|-----------|--|--|--|--|--|
| COMPACTION RATIO                         | 1:6       |  |  |  |  |  |
| WASHING TIME                             | 4-15 sec. |  |  |  |  |  |
| CONTAINER'S COMPLIANCE<br>WITH STANDARDS | EN 840    |  |  |  |  |  |









## 6. Materials Used

|          | Body Bottom           | Body Top                            | Blade Bottom Sheet |  |
|----------|-----------------------|-------------------------------------|--------------------|--|
|          | \$355J2C+N            | \$355J2C+N                          |                    |  |
| Material | Hardox 450 (Optional) | Hardox 450 (Optional)               | 4-1