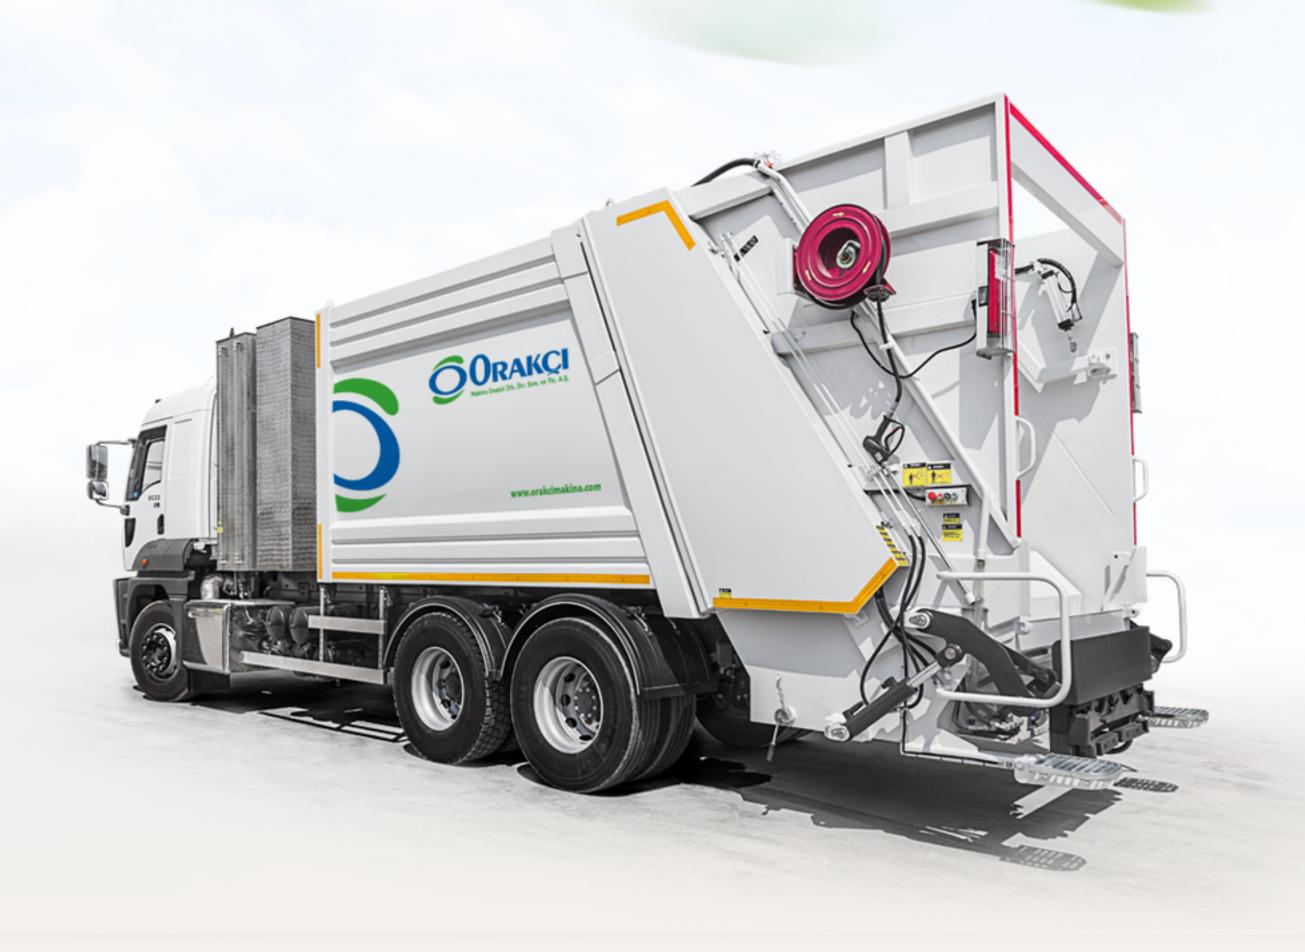

# OBWA Series

Bin Washer























## 1. Equipment Dimensions

| COMPAGNE DIMENCIONO LICE                       |     |       |                      |       |       |       |       |         |                   |         |           |         |           |       |      |      |      |      |       |
|------------------------------------------------|-----|-------|----------------------|-------|-------|-------|-------|---------|-------------------|---------|-----------|---------|-----------|-------|------|------|------|------|-------|
| EQUIPMENT DIMENSIONS LIST                      |     |       |                      |       |       |       |       |         |                   |         |           |         |           |       |      |      |      |      |       |
| EQUIPMENT TANK<br>CAPACITY