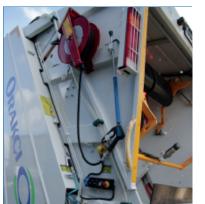

| 4. Clean Water     |
|--------------------|
| <b>Waste Water</b> |
| <b>Line System</b> |

| Hydraulic Features |                       |                                                                                              |  |  |  |  |
|--------------------|-----------------------|----------------------------------------------------------------------------------------------|--|--|--|--|
|                    |                       | Gear Pump                                                                                    |  |  |  |  |
|                    | <u>P</u> ump          | Vane Pump (Optional)                                                                         |  |  |  |  |
|                    | Types                 | Piston Pump (Optional)                                                                       |  |  |  |  |
|                    |                       | Tandem Pump (Optional)                                                                       |  |  |  |  |
| Pump               | Operating<br>Pressure | 180 bar                                                                                      |  |  |  |  |
|                    | D                     | OBW SERIES                                                                                   |  |  |  |  |
|                    | Pump<br>Flow          | 82 lt/ min.                                                                                  |  |  |  |  |
|                    | Rate                  | * Pump values may differ depending on motor output<br>speed. Motor output speed Max. 1000rpm |  |  |  |  |
|                    | Canacity              | OBW SERIES                                                                                   |  |  |  |  |
| 0"I T              | Capacity              | 160 - 200 lt.                                                                                |  |  |  |  |
| Oil Tank           | Suction Filter        | 125 µс                                                                                       |  |  |  |  |
|                    | Return Filter         | 25 μc                                                                                        |  |  |  |  |

| Washing System Features |                                      |                                                     |                |  |  |  |  |
|-------------------------|--------------------------------------|-----------------------------------------------------|----------------|--|--|--|--|
|                         | Pump                                 | Piston                                              |                |  |  |  |  |
| _                       | Operating Pressure                   | 100-150 bar                                         |                |  |  |  |  |
| Pump                    | Hydraulic Pump<br>Flow Rate          | 45 – 100 lt / min.                                  |                |  |  |  |  |
|                         | Rotary Pump<br>Head Rate             | 50 lt / min.                                        |                |  |  |  |  |
|                         | Waste Water Transfer System Features |                                                     |                |  |  |  |  |
| Pur                     | пр                                   | Open-Vane Stainless Pump                            |                |  |  |  |  |
| Filter S                | ystem                                | Filter System Capable of Filtrating Solid Particles |                |  |  |  |  |
|                         | Tank Capacities                      |                                                     |                |  |  |  |  |
|                         | Clean Water Tank                     |                                                     | 1000 – 3000 lt |  |  |  |  |
|                         | Wastewater Tank                      |                                                     | 650 – 2000 lt  |  |  |  |  |
| Trig                    | gger Pump Head Dru                   | im                                                  | 15 m – 20 m    |  |  |  |  |