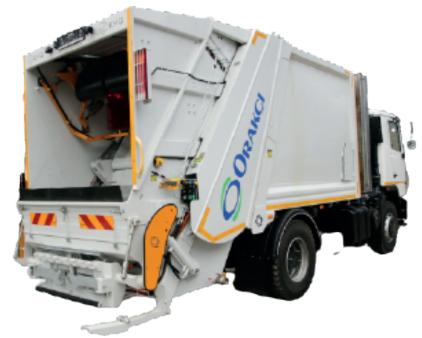

| Emergency Stop Buttons                             |  |  |  |  |
|                                                    |                                                    | Safety Sensor Between Tailgate -<br>Ejection Plate |  |  |  |  |
|                                                    |                                                    | Two-Hand Control Button                            |  |  |  |  |
|                                                    |                                                    | Full Body Sensor (Optional)                        |  |  |  |  |
|                                                    |                                                    | Tailgate Hopper Sensor                             |  |  |  |  |









### 8. Optional Features

- 10. The opportunity of washing the containers between 120 and 1100 liters in
- 4 15 seconds is offered.
- 11. 2 m³ tailgate volume.
- 12. A hydraulically driven, stainless body wastewater pump that transfers the dirty water accumulated in the tailgate waste water tank to the external waste water tank is in place.
- 13. The control systems of our equipments are programmed by our company and improvements can be made in line with demands.
- 14. 1:6 compaction ratio is available (may differ by waste density).
- 15. The movement of the rotating washing head in the waste container is provided by hydraulic (optional) or pneumatic pistons.
- 16. Bin lifter suitable for containers in compliance with EN840 standards is in place.
- 17. CANBUS support is offered, if r