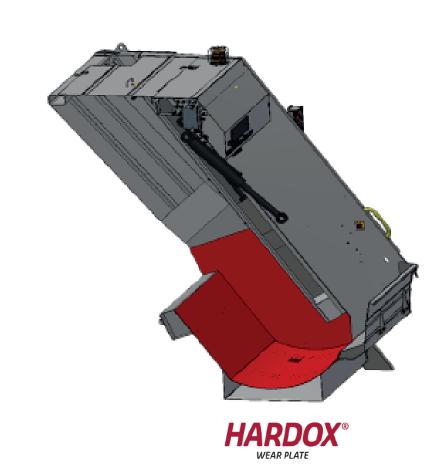

## 6. Materials Used

|          | Body Bottom           | Body Top                            | Blade Bottom Sheet |  |
|----------|-----------------------|-------------------------------------|--------------------|--|
|          | \$355J2C+N            | \$355J2C+N                          |                    |  |
| Material | Hardox 450 (Optional) | Hardox 450 (Optional)               | 4-15 sec.          |  |
| Material | Tailgate Hopper       | Tailgate Side Wall                  | Slide Bottom Sheet |  |
|          |                       | \$355J2C+N                          | \$355J2C+N         |  |
|          | Hardox 450            | Hardox 450<br>Hardox 450 (Optional) |                    |  |

We offer Hardox 450 as an option for extending the useful life of the equipment located in the parts exposed to corrosion.