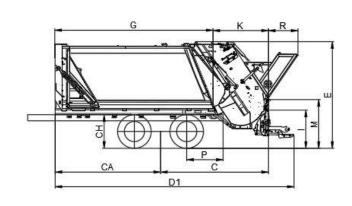

The equipment dimensions may vary by ±3% depending on the general tolerances.

The dimensions may vary depending on the optional features of the equipment (funnel,etc.).

|                                | Letter Code | 13m³                            | 14m³                            | 15m³ | 16 m³ | 17m³ | 18m³ | 19m³ | 20m³ | 21m³ | <b>22m</b> <sup>3</sup> | 23m³ | 24m³ | <b>25m</b> <sup>3</sup> | <b>26m</b> <sup>3</sup> | <b>27m</b> <sup>3</sup> | 28m³ |
|--------------------------------|-------------|---------------------------------|---------------------------------|------|-------|------|------|------|------|------|-------------------------|------|------|-------------------------|-------------------------|-------------------------|------|
| Rear Lenght                    | *C          |                                 |                                 |      |       |      |      | 2867 |      |      |                         |      |      |                         |                         |                         |      |
| Truck Ground Clearance         | *CH         |                                 |                                 |      |       |      |      | 1000 |      |      |                         |      |      |                         |                         |                         |      |
| Total Length                   | D1          | 5837                            | 6062                            | 6287 | 6512  | 6737 | 6962 | 7187 | 7412 | 7637 | 7862                    | 8087 | 8312 | 8537                    | 8762                    | 8987                    | 9212 |
| Body Height                    | *E          |                                 |                                 |      |       |      |      | 3590 |      |      |                         |      |      |                         |                         |                         |      |
| Body Internal Height           | Н           |                                 |                                 |      |       |      |      | 2120 |      |      |                         |      |      |                         |                         |                         |      |
| Useful Chassis Length          | *Ca         | 2999                            | 3224                            | 3449 | 3674  | 3899 | 4124 | 4349 | 4574 | 4799 | 5024                    | 5249 | 5474 | 5699                    | 5924                    | 6149                    | 6374 |
| Truck Chassis Width            | CW          |                                 | May Differ by Truck             |      |       |      |      |      |      |      |                         |      |      |                         |                         |                         |      |
| Body Length                    | G           | 3821                            | 4046                            | 4271 | 4496  | 4721 | 4946 | 5171 | 5396 | 5621 | 5846                    | 6071 | 6296 | 6521                    | 6746                    | 6971                    | 7196 |
| Hopper Lenght                  | K           |                                 |                                 |      |       |      |      | 1975 |      |      |                         |      |      |                         |                         |                         |      |
| Loading Height                 | *           |                                 |                                 |      |       |      |      | 1000 |      |      |                         |      |      |                         |                         |                         |      |
| Body Height                    | *M          |                                 |                                 |      |       |      |      | 1430 |      |      |                         |      |      |                         |                         |                         |      |
| Body Internal Width            | Jl          |                                 |                                 |      |       |      |      | 2130 |      |      |                         |      |      |                         |                         |                         |      |
| Body External Width            | J2          | 2316                            | 2316                            | 2316 | 2316  | 2316 | 2316 | 2316 | 2316 | 2316 | 2316                    | 2316 | 2316 | 2316                    | 2316                    | 2316                    | 2316 |
| Tailgate Hopper Internal Width | J3          |                                 | 1950                            |      |       |      |      |      |      |      |                         |      |      |                         |                         |                         |      |
| Tailgate External Width        | J4          | 2378                            | 2378                            | 2378 | 2378  | 2378 | 2378 | 2378 | 2378 | 2378 | 2378                    | 2378 | 2378 | 2378                    | 2378                    | 2378                    | 2378 |
| Chassis Back Length            | Р           | 900                             |                                 |      |       |      |      |      |      |      |                         |      |      |                         |                         |                         |      |
| Equipment Weight (kg) ±3%      | *           | Weight may differ by equipment. |                                 |      |       |      |      |      |      |      |                         |      |      |                         |                         |                         |      |
| Funnel Lenght                  | R           |                                 | It may vary according to needs. |      |       |      |      |      |      |      |                         |      |      |                         |                         |                         |      |

For equipment over 28  $\mbox{m}^{\mbox{\tiny 3}}$  , you can contact your sales representative.

Parts marked with (\*) may differ by truck. The final dimensions become clear after the draft work.

The table is for information purposes.

(\*) These are the base equipment data, they do not include optional equipment or accessories.

The equipment dimensions may vary by ±3% depending on the general tolerances.

The dimensions may vary depending on the optional features of the equipment (funnel, etc.).