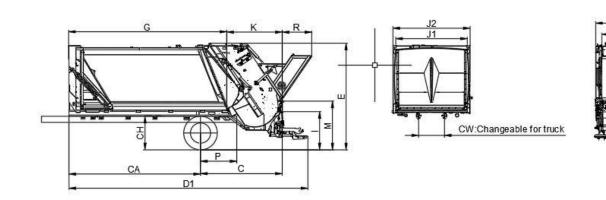

# 1. Equipment Dimensions

|                                | Letter Code | 10 m³               | 11m³                            | 12 m³  | 13m³           | 14 m³     | 15 m³ | 16 m³ |
|--------------------------------|-------------|---------------------|---------------------------------|--------|----------------|-----------|-------|-------|
| Rear Overhang                  | *C          |                     |                                 |        | 2457           |           |       |       |
| Truck Ground Clearance         | *CH         |                     |                                 |        | 1000           |           |       |       |
| Total Length                   | 01          | 5372                | 5627                            | 5882   | 6137           | 6392      | 6647  | 6902  |
| Body Height                    | *E          |                     |                                 |        | 3263           |           |       |       |
| Body Internal Height           | Н           |                     |                                 |        | 1850           |           |       |       |
| Useful Chassis Length          | *Ca         | 2639                | 2894                            | 3149   | 3404           | 3659      | 3914  | 4169  |
| Truck Chassis Width            | CW          | May Differ by Truck |                                 |        |                |           |       |       |
| Body Length                    | G           | 3455                | 3710                            | 3965   | 4220           | 44775     | 4730  | 4985  |
| Hopper Lenght                  | K           | 1665                |                                 |        |                |           |       |       |
| Loading Height                 | *           | 1115                |                                 |        |                |           |       |       |
| Hopper Height                  | *M          |                     | 1480                            |        |                |           |       |       |
| Body Internal Width            | Jl          | 2130                |                                 |        |                |           |       |       |
| Body External Width            | J2          |                     |                                 |        | 2316           |           |       |       |
| Tailgate Hopper Internal Width | J3          | 1950                |                                 |        |                |           |       |       |
| Tailgate External Width        | J4          | 2378                |                                 |        |                |           |       |       |
| Chassis Back Length            | Р           | 900                 |                                 |        |                |           |       |       |
| Equipment Weight (kg) ±3%      | *           |                     | Weight may differ by equipment. |        |                |           |       |       |
| Funnel Lenght                  | R           |                     |                                 | lt may | vary according | to needs. |       |       |

Parts marked with (\*) may differ by truck. The final dimensions become clear after the draft work. The table is for information purposes.

(\*) These are the base equipment data, they do not include optional equipment or accessories.