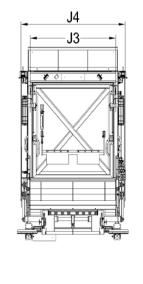

The equipment dimensions may vary by ±3% depending on the general tolerances.

The dimensions may vary depending on the optional features of the equipment (funnel,etc.).

|                                | Letter Code | 13m³                            | 14m³                            | 15m³ | 16 m³ | 17m³ | 18m³ | 19m³ | 20m³ | 21m³ | <b>22m</b> <sup>3</sup> | 23m³ | 24m³ | <b>25m</b> <sup>3</sup> | <b>26m</b> <sup>3</sup> | <b>27m</b> <sup>3</sup> | 28m³ |
|--------------------------------|-------------|---------------------------------|---------------------------------|------|-------|------|------|------|------|------|-------------------------|------|------|-------------------------|-------------------------|-------------------------|------|
| Rear Lenght                    | *C          |                                 |                                 |      |       |      |      | 2867 |      |      |                         |      |      |                         |                         |                         |      |
| Truck Ground Clearance         | *CH         |                                 |                                 |      |       |      |      | 1000 |      |      |                         |      |      |                         |                         |                         |      |
| Total Length                   | D1          | 5837                            | 6062                            | 6287 | 6512  | 6737 | 6962 | 7187 | 7412 | 7637 | 7862                    | 8087 | 8312 | 8537                    | 8762                    | 8987                    | 9212 |
| Body Height                    | *E          |                                 |                                 |      |       |      |      | 3590 |      |      |                         |      |      |                         |                         |                         |      |
| Body Internal Height           | Н           |                                 |                                 |      |       |      |      | 2120 |      |      |                         |      |      |                         |                         |                         |      |
| Useful Chassis Length          | *Ca         | 2999                            | 3224                            | 3449 | 3674  | 3899 | 4124 | 4349 | 4574 | 4799 | 5024                    | 5249 | 5474 | 5699                    | 5924                    | 6149                    | 6374 |
| Truck Chassis Width            | CW          |                                 | May Differ by Truck             |      |       |      |      |      |      |      |                         |      |      |                         |                         |                         |      |
| Body Length                    | G           | 3821                            | 4046                            | 4271 | 4496  | 4721 | 4946 | 5171 | 5396 | 5621 | 5846                    | 6071 | 6296 | 6521                    | 6746                    | 6971                    | 7196 |
| Hopper Lenght                  | K           |                                 |                                 |      |       |      |      | 1975 |      |      |                         |      |      |                         |                         |                         |      |
| Loading Height                 | *           |                                 |                                 |      |       |      |      | 1000 |      |      |                         |      |      |                         |                         |                         |      |
| Body Height                    | *M          |                                 |                                 |      |       |      |      | 1430 |      |      |                         |      |      |                         |                         |                         |      |
| Body Internal Width            | Jl          |                                 |                                 |      |       |      |      | 2130 |      |      |                         |      |      |                         |                         |                         |      |
| Body External Width            | J2          | 2316                            | 2316                            | 2316 | 2316  | 2316 | 2316 | 2316 | 2316 | 2316 | 2316                    | 2316 | 2316 | 2316                    | 2316                    | 2316                    | 2316 |
| Tailgate Hopper Internal Width | J3          |                                 | 1950                            |      |       |      |      |      |      |      |                         |      |      |                         |                         |                         |      |
| Tailgate External Width        | J4          | 2378                            | 2378                            | 2378 | 2378  | 2378 | 2378 | 2378 | 2378 | 2378 | 2378                    | 2378 | 2378 | 2378                    | 2378                    | 2378                    | 2378 |
| Chassis Back Length            | Р           | 900                             |                                 |      |       |      |      |      |      |      |                         |      |      |                         |                         |                         |      |
| Equipment Weight (kg) ±3%      | *           | Weight may differ by equipment. |                                 |      |       |      |      |      |      |      |                         |      |      |                         |                         |                         |      |
| Funnel Lenght                  | R           |                                 | It may vary according to needs. |      |       |      |      |      |      |      |                         |      |      |                         |                         |                         |      |

For equipment over 28  $\mbox{m}^{\mbox{\tiny 3}}$  , you can contact your sales representative.

Parts marked with (\*) may differ by truck. The final dimensions become clear after the draft work.

The table is for information purposes.

(\*) These are the base equipment data, they do not include optional equipment or accessories.

The equipment dimensions may vary by ±3% depending on the general tolerances.

The dimensions may vary depending on the optional features of the equipment (funnel, etc.).