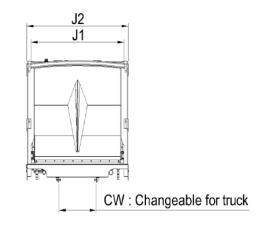

# 1. Equipment Dimensions

|                                | Letter Code | 10 m³               | 11m³                            | 12 m³  | 13m³           | 14 m³     | 15 m³ | 16 m³ |
|--------------------------------|-------------|---------------------|---------------------------------|--------|----------------|-----------|-------|-------|
| Rear Overhang                  | *C          |                     |                                 |        | 2457           |           |       |       |
| Truck Ground Clearance         | *CH         |                     |                                 |        | 1000           |           |       |       |
| Total Length                   | 01          | 5372                | 5627                            | 5882   | 6137           | 6392      | 6647  | 6902  |
| Body Height                    | *E          |                     |                                 |        | 3263           |           |       |       |
| Body Internal Height           | Н           |                     |                                 |        | 1850           |           |       |       |
| Useful Chassis Length          | *Ca         | 2639                | 2894                            | 3149   | 3404           | 3659      | 3914  | 4169  |
| Truck Chassis Width            | CW          | May Differ by Truck |                                 |        |                |           |       |       |
| Body Length                    | G           | 3455                | 3710                            | 3965   | 4220           | 44775     | 4730  | 4985  |
| Hopper Lenght                  | K           | 1665                |                                 |        |                |           |       |       |
| Loading Height                 | *           | 1115                |                                 |        |                |           |       |       |
| Hopper Height                  | *M          |                     | 1480                            |        |                |           |       |       |
| Body Internal Width            | Jl          | 2130                |                                 |        |                |           |       |       |
| Body External Width            | J2          |                     |                                 |        | 2316           |           |       |       |
| Tailgate Hopper Internal Width | J3          | 1950                |                                 |        |                |           |       |       |
| Tailgate External Width        | J4          | 2378                |                                 |        |                |           |       |       |
| Chassis Back Length            | Р           | 900                 |                                 |        |                |           |       |       |
| Equipment Weight (kg) ±3%      | *           |                     | Weight may differ by equipment. |        |                |           |       |       |
| Funnel Lenght                  | R           |                     |                                 | lt may | vary according | to needs. |       |       |

Parts marked with (\*) may differ by truck. The final dimensions become clear after the draft work. The table is for information purposes.

(\*) These are the base equipment data, they do not include optional equipment or accessories.