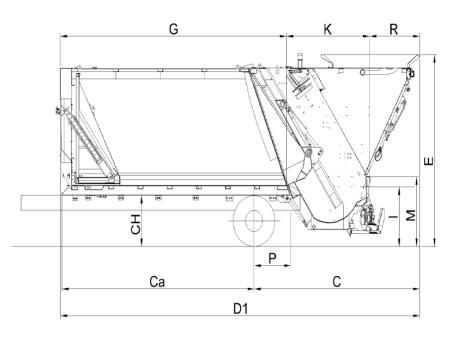

# 1. Equipment Dimensions

|                                | Letter Code | 10 m³               | 11m³                            | 12 m³  | 13m³           | 14 m³     | 15 m³ | 16 m³ |
|--------------------------------|-------------|---------------------|---------------------------------|--------|----------------|-----------|-------|-------|
| Rear Overhang                  | *C          |                     |                                 |        | 2457           |           |       |       |
| Truck Ground Clearance         | *CH         |                     |                                 |        | 1000           |           |       |       |
| Total Length                   | 01          | 5372                | 5627                            | 5882   | 6137           | 6392      | 6647  | 6902  |
| Body Height                    | *E          |                     |                                 |        | 3263           |           |       |       |
| Body Internal Height           | Н           |                     |                                 |        | 1850           |           |       |       |
| Useful Chassis Length          | *Ca         | 2639                | 2894                            | 3149   | 3404           | 3659      | 3914  | 4169  |
| Truck Chassis Width            | CW          | May Differ by Truck |                                 |        |                |           |       |       |
| Body Length                    | G           | 3455                | 3710                            | 3965   | 4220           | 44775     | 4730  | 4985  |
| Hopper Lenght                  | K           | 1665                |                                 |        |                |           |       |       |
| Loading Height                 | *           | 1115                |                                 |        |                |           |       |       |
| Hopper Height                  | *M          |                     | 1480                            |        |                |           |       |       |
| Body Internal Width            | Jl          | 2130                |                                 |        |                |           |       |       |
| Body External Width            | J2          |                     |                                 |        | 2316           |           |       |       |
| Tailgate Hopper Internal Width | J3          | 1950                |                                 |        |                |           |       |       |
| Tailgate External Width        | J4          | 2378                |                                 |        |                |           |       |       |
| Chassis Back Length            | Р           | 900                 |                                 |        |                |           |       |       |
| Equipment Weight (kg) ±3%      | *           |                     | Weight may differ by equipment. |        |                |           |       |       |
| Funnel Lenght                  | R           |                     |                                 | lt may | vary according | to needs. |       |       |

Parts marked with (\*) may differ by truck. The final dimensions become clear after the draft work. The table is for information purposes.

(\*) These are the base equipment data, they do not include optional equipment or accessories.

The equipment dimensions may vary by ±3% depending on the general tolerances.

The dimensions may vary depending on the optional features of the equipment (funnel,etc.).

|                                | Letter Code | 13m³                            | 14m³                            | 15m³ | 16 m³ | 17m³ | 18m³ | 19m³ | 20m³ | 21m³ | <b>22m</b> <sup>3</sup> | 23m³ | 24m³ | <b>25m</b> <sup>3</sup> | <b>26m</b> <sup>3</sup> | <b>27m</b> <sup>3</sup> | 28m³ |
|--------------------------------|-------------|---------------------------------|---------------------------------|------|-------|------|------|------|------|------|-------------------------|------|------|-------------------------|-------------------------|-------------------------|------|
| Rear Lenght                    | *C          |                                 |                                 |      |       |      |      | 2867 |      |      |                         |      |      |                         |                         |                         |      |
| Truck Ground Clearance         | *CH         |                                 |                                 |      |       |      |      | 1000 |      |      |                         |      |      |                         |                         |                         |      |
| Total Length                   | D1          | 5837                            | 6062                            | 6287 | 6512  | 6737 | 6962 | 7187 | 7412 | 7637 | 7862                    | 8087 | 8312 | 8537                    | 8762                    | 8987                    | 9212 |
| Body Height                    | *E          |                                 |                                 |      |       |      |      | 3590 |      |      |                         |      |      |                         |                         |                         |      |
| Body Internal Height           | Н           |                                 |                                 |      |       |      |      | 2120 |      |      |                         |      |      |                         |                         |                         |      |
| Useful Chassis Length          | *Ca         | 2999                            | 3224                            | 3449 | 3674  | 3899 | 4124 | 4349 | 4574 | 4799 | 5024                    | 5249 | 5474 | 5699                    | 5924                    | 6149                    | 6374 |
| Truck Chassis Width            | CW          |                                 | May Differ by Truck             |      |       |      |      |      |      |      |                         |      |      |                         |                         |                         |      |
| Body Length                    | G           | 3821                            | 4046                            | 4271 | 4496  | 4721 | 4946 | 5171 | 5396 | 5621 | 5846                    | 6071 | 6296 | 6521                    | 6746                    | 6971                    | 7196 |
| Hopper Lenght                  | K           |                                 |                                 |      |       |      |      | 1975 |      |      |                         |      |      |                         |                         |                         |      |
| Loading Height                 | *           |                                 |                                 |      |       |      |      | 1000 |      |      |                         |      |      |                         |                         |                         |      |
| Body Height                    | *M          |                                 |                                 |      |       |      |      | 1430 |      |      |                         |      |      |                         |                         |                         |      |
| Body Internal Width            | Jl          |                                 |                                 |      |       |      |      | 2130 |      |      |                         |      |      |                         |                         |                         |      |
| Body External Width            | J2          | 2316                            | 2316                            | 2316 | 2316  | 2316 | 2316 | 2316 | 2316 | 2316 | 2316                    | 2316 | 2316 | 2316                    | 2316                    | 2316                    | 2316 |
| Tailgate Hopper Internal Width | J3          |                                 | 1950                            |      |       |      |      |      |      |      |                         |      |      |                         |                         |                         |      |
| Tailgate External Width        | J4          | 2378                            | 2378                            | 2378 | 2378  | 2378 | 2378 | 2378 | 2378 | 2378 | 2378                    | 2378 | 2378 | 2378                    | 2378                    | 2378                    | 2378 |
| Chassis Back Length            | Р           | 900                             |                                 |      |       |      |      |      |      |      |                         |      |      |                         |                         |                         |      |
| Equipment Weight (kg) ±3%      | *           | Weight may differ by equipment. |                                 |      |       |      |      |      |      |      |                         |      |      |                         |                         |                         |      |
| Funnel Lenght                  | R           |                                 | It may vary according to needs. |      |       |      |      |      |      |      |                         |      |      |                         |                         |                         |      |

For equipment over 28  $\mbox{m}^{\mbox{\tiny 3}}$  , you can contact your sales representative.

Parts marked with (\*) may differ by truck. The final dimensions become clear after the draft work.

The table is for information purposes.

(\*) These are the base equipment data, they do not include optional equipment or accessories.

The equipment dimensions may vary by ±3% depending on the general tolerances.

The dimensions may vary depending on the optional features of the equipment (funnel, etc.).