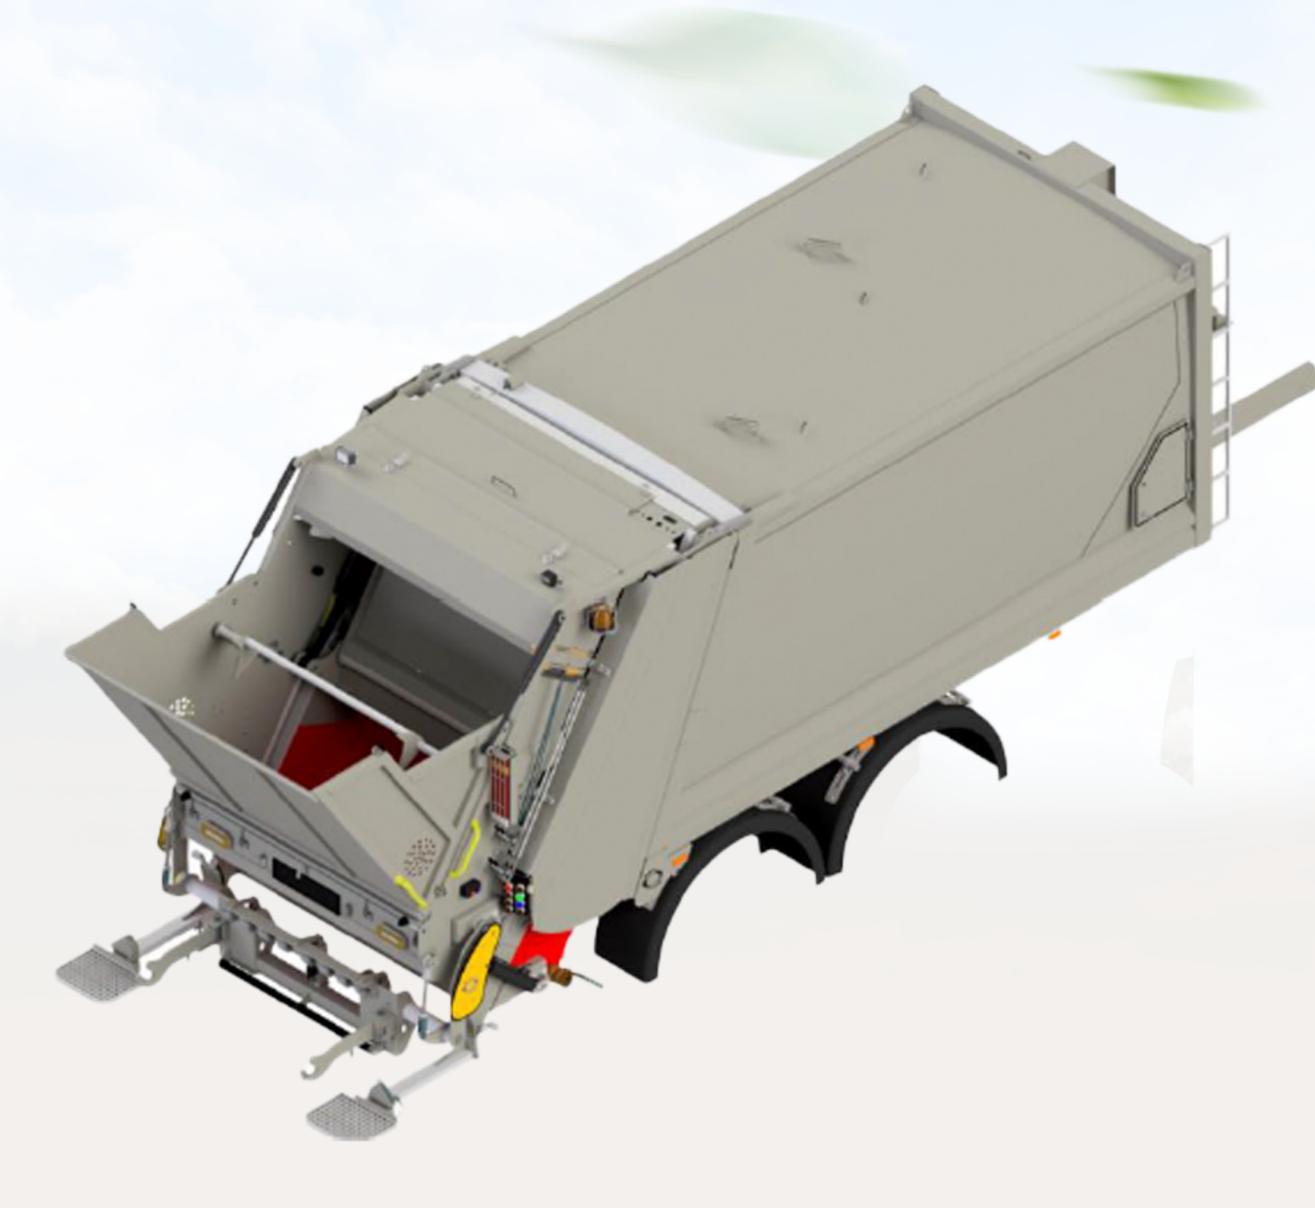

# series

Refuse Vehicle With Crane























# 1. Equipment Dimensions





|                                | Letter Code | 10 m³               | 11m³                            | 12 m³  | 13m³           | 14 m³     | 15 m³ | 16 m³ |
|--------------------------------|-------------|---------------------|---------------------------------|--------|----------------|-----------|-------|-------|
| Rear Overhang                  | *C          |                     |                                 |        | 2457           |           |       |       |
| Truck Ground Clearance         | *CH         |                     |                                 |        | 1000           |           |       |       |
| Total Length                   | 01          | 5372                | 5627                            | 5882