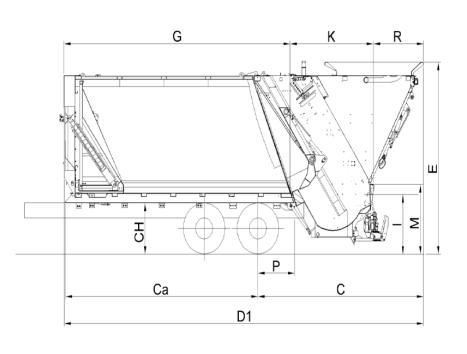

# 1. Equipment Dimensions

|                                | Letter Code | 10 m³               | 11m³                            | 12 m³  | 13m³           | 14 m³     | 15 m³ | 16 m³ |
|--------------------------------|-------------|---------------------|---------------------------------|--------|----------------|-----------|-------|-------|
| Rear Overhang                  | *C          |                     |                                 |        | 2457           |           |       |       |
| Truck Ground Clearance         | *CH         |                     |                                 |        | 1000           |           |       |       |
| Total Length                   | 01          | 5372                | 5627                            | 5882   | 6137           | 6392      | 6647  | 6902  |
| Body Height                    | *E          |                     |                                 |        | 3263           |           |       |       |
| Body Internal Height           | Н           |                     |                                 |        | 1850           |           |       |       |
| Useful Chassis Length          | *Ca         | 2639                | 2894                            | 3149   | 3404           | 3659      | 3914  | 4169  |
| Truck Chassis Width            | CW          | May Differ by Truck |                                 |        |                |           |       |       |
| Body Length                    | G           | 3455                | 3710                            | 3965   | 4220           | 44775     | 4730  | 4985  |
| Hopper Lenght                  | K           | 1665                |                                 |        |                |           |       |       |
| Loading Height                 | *           | 1115                |                                 |        |                |           |       |       |
| Hopper Height                  | *M          |                     | 1480                            |        |                |           |       |       |
| Body Internal Width            | Jl          | 2130                |                                 |        |                |           |       |       |
| Body External Width            | J2          |                     |                                 |        | 2316           |           |       |       |
| Tailgate Hopper Internal Width | J3          | 1950                |                                 |        |                |           |       |       |
| Tailgate External Width        | J4          | 2378                |                                 |        |                |           |       |       |
| Chassis Back Length            | Р           | 900                 |                                 |        |                |           |       |       |
| Equipment Weight (kg) ±3%      | *           |                     | Weight may differ by equipment. |        |                |           |       |       |
| Funnel Lenght                  | R           |                     |                                 | lt may | vary according | to needs. |       |       |

Parts marked with (\*) may differ by truck. The final dimensions become clear after the draft work. The table is for information purposes.

(\*) These are the base equipment data, they do not include optional equipment or accessories.

The equipment dimensions may vary by ±3% depending on the general tolerances.

The dimensions may vary depending on the optional features of the equipment (funnel,etc.).

|                                | Letter Code | 13m³                            | 14m³                            | 15m³ | 16 m³ | 17m³ | 18m³ | 19m³ | 20m³ | 21m³ | <b>22m</b> <sup>3</sup> | 23m³ | 24m³ | <b>25m</b> <sup>3</sup> | <b>26m</b> <sup>3</sup> | <b>27m</b> <sup>3</sup> | 28m³ |
|--------------------------------|-------------|---------------------------------|---------------------------------|------|-------|------|------|------|------|------|-------------------------|------|------|-------------------------|-------------------------|-------------------------|------|
| Rear Lenght                    | *C          |                                 |                                 |      |       |      |      | 2867 |      |      |                         |      |      |                         |                         |                         |      |
| Truck Ground Clearance         | *CH         |                                 |                                 |      |       |      |      | 1000 |      |      |                         |      |      |                         |                         |                         |      |
| Total Length                   | D1          | 5837                            | 6062                            | 6287 | 6512  | 6737 | 6962 | 7187 | 7412 | 7637 | 7862                    | 8087 | 8312 | 8537                    | 8762                    | 8987                    | 9212 |
| Body Height                    | *E          |                                 |                                 |      |       |      |      | 3590 |      |      |                         |      |      |                         |                         |                         |      |
| Body Internal Height           | Н           |                                 |                                 |      |       |      |      | 2120 |      |      |                         |      |      |                         |                         |                         |      |
| Useful Chassis Length          | *Ca         | 2999                            | 3224                            | 3449 | 3674  | 3899 | 4124 | 4349 | 4574 | 4799 | 5024                    | 5249 | 5474 | 5699                    | 5924                    | 6149                    | 6374 |
| Truck Chassis Width            | CW          |                                 | May Differ by Truck             |      |       |      |      |      |      |      |                         |      |      |                         |                         |                         |      |
| Body Length                    | G           | 3821                            | 4046                            | 4271 | 4496  | 4721 | 4946 | 5171 | 5396 | 5621 | 5846                    | 6071 | 6296 | 6521                    | 6746                    | 6971                    | 7196 |
| Hopper Lenght                  | K           |                                 |                                 |      |       |      |      | 1975 |      |      |                         |      |      |                         |                         |                         |      |
| Loading Height                 | *           |                                 |                                 |      |       |      |      | 1000 |      |      |                         |      |      |                         |                         |                         |      |
| Body Height                    | *M          |                                 |                                 |      |       |      |      | 1430 |      |      |                         |      |      |                         |                         |                         |      |
| Body Internal Width            | Jl          |                                 |                                 |      |       |      |      | 2130 |      |      |                         |      |      |                         |                         |                         |      |
| Body External Width            | J2          | 2316                            | 2316                            | 2316 | 2316  | 2316 | 2316 | 2316 | 2316 | 2316 | 2316                    | 2316 | 2316 | 2316                    | 2316                    | 2316                    | 2316 |
| Tailgate Hopper Internal Width | J3          |                                 | 1950                            |      |       |      |      |      |      |      |                         |      |      |                         |                         |                         |      |
| Tailgate External Width        | J4          | 2378                            | 2378                            | 2378 | 2378  | 2378 | 2378 | 2378 | 2378 | 2378 | 2378                    | 2378 | 2378 | 2378                    | 2378                    | 2378                    | 2378 |
| Chassis Back Length            | Р           | 900                             |                                 |      |       |      |      |      |      |      |                         |      |      |                         |                         |                         |      |
| Equipment Weight (kg) ±3%      | *           | Weight may differ by equipment. |                                 |      |       |      |      |      |      |      |                         |      |      |                         |                         |                         |      |
| Funnel Lenght                  | R           |                                 | It may vary according to needs. |      |       |      |      |      |      |      |                         |      |      |                         |                         |                         |      |

For equipment over 28  $\mbox{m}^{\mbox{\tiny 3}}$  , you can contact your sales representative.

Parts marked with (\*) may differ by truck. The final dimensions become clear after the draft work.

The table is for information purposes.

(\*) These are the base equipment data, they do not include optional equipment or accessories.

The equipment dimensions may vary by ±3% depending on the general tolerances.

The dimensions may vary depending on the optional features of the equipment (funnel, etc.).