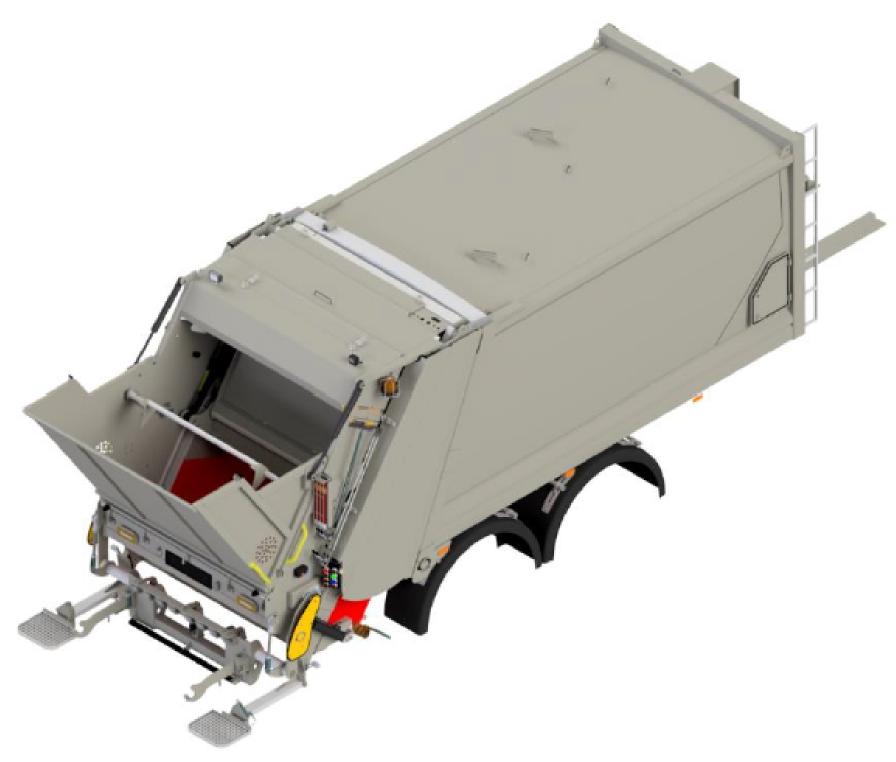

ate allowed it to be positioned very close to the truck cabin. In this way, high volume and carrying capacity are also provided in short chassis.

15.Through the installation of a closed-circuit camera system in the driver's cabin, the communication of the driver with the operators is increased and work safety is ensured. Ease of use is offered via an optional touch screen.

16.Equipment designs are made suitable for transportation in containers. In this way, our equipment is delivered to our customers all over the world.

17.CKD-SKD and Disassembled production can be performed. Production can be made in line with business models depending on customer and market needs.

18.Spare parts service is offered after the warranty. 1-year product warranty and 10-year spare parts supply guarantee.